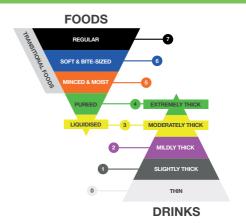

#### Content

- Malnutrition, including how to identify and prevent it and stimulate weight gain
- Dietary advice for people at risk of malnutrition
- Advice, information and experiences of carers and health-care professionals
- Dysphagia (swallowing difficulties)
- Texture modified foods and thickened liquids – including changes to IDDSI