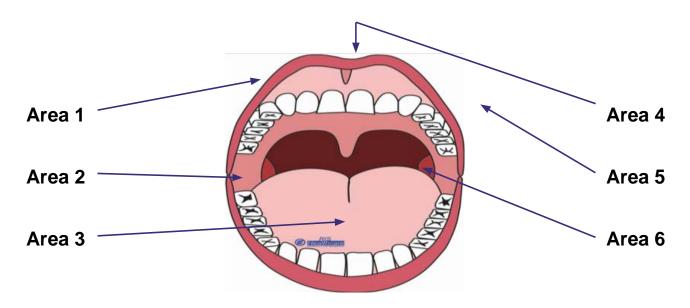

## for people with cognitive impairment or dementia

Not all clients can complete this task themselves and require care staff to remove their denture, clean them and put them to soak. This task is very important not only for the dignity of the client, but also reduces problems with mouth infections, ulcers, thrush etc. Tick the box for which area you have cleaned and if there are any concerns.

| Date | Areas of mouth (tick when cleaned) |   |   |   |   |   | Comments | Signature |
|------|------------------------------------|---|---|---|---|---|----------|-----------|
|      | 1                                  | 2 | 3 | 4 | 5 | 6 |          |           |
|      |                                    |   |   |   |   |   |          |           |
|      |                                    |   |   |   |   |   |          |           |
|      |                                    |   |   |   |   |   |          |           |
|      |                                    |   |   |   |   |   |          |           |
|      |                                    |   |   |   |   |   |          |           |
|      |                                    |   |   |   |   |   |          |           |
|      |                                    |   |   |   |   |   |          |           |
|      |                                    |   |   |   |   |   |          |           |
|      |                                    |   |   |   |   |   |          |           |
|      |                                    |   |   |   |   |   |          |           |
|      |                                    |   |   |   |   |   |          |           |
|      |                                    |   |   |   |   |   |          |           |
|      |                                    |   |   |   |   |   |          |           |
|      |                                    |   |   |   |   |   |          |           |
|      |                                    |   |   |   |   |   |          |           |
|      |                                    |   |   |   |   |   |          |           |
|      |                                    |   |   |   |   |   |          |           |
|      |                                    |   |   |   |   |   |          |           |
|      |                                    |   |   |   |   |   |          |           |