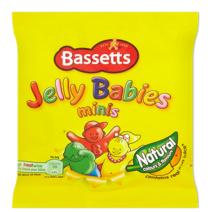

## It's really easy it is to give your children too much sugar without realising it

Ribena 288ml

(individual small carton)

Sugar content

29g sugar =

7 1/4 teaspoons

Small variety box 30g

Sugar content

16g sugar =

4 teaspoons

Small treat bag 20g

Sugar content

15.8g sugar =

4 teaspoons

From these 3 items alone Total sugar 60.8g = 19 1/4 teaspoons

Oral Health Promotion Team, Bury PCFT