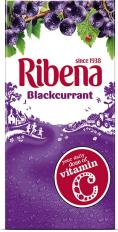

## It's really easy it is to give your children too much sugar without realising it

Ribena 288ml

(individual small carton)

Sugar content

29g sugar =

7 and 1/4 teaspoons

Small variety box 30g

Sugar content

16g sugar = 4 teaspoons

Small treat bag 20g

Sugar content

15.8g sugar =

4 teaspoons

From these 3 items alone Total sugar

60.8g = 19 and 1/4 teaspoons