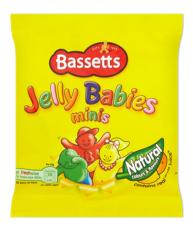

## It's really easy it is to give your children too much sugar without realising it

Ribena 288ml

(individual small carton)

Sugar content

29g sugar =

7 and 1/4 teaspoons

Small variety box 30g

Sugar content

16g sugar = 4 teaspoons

Small treat bag 20g

Sugar content

15.8g sugar =

4 teaspoons

From these 3 items alone Total sugar

60.8g = 19 and 1/4 teaspoons