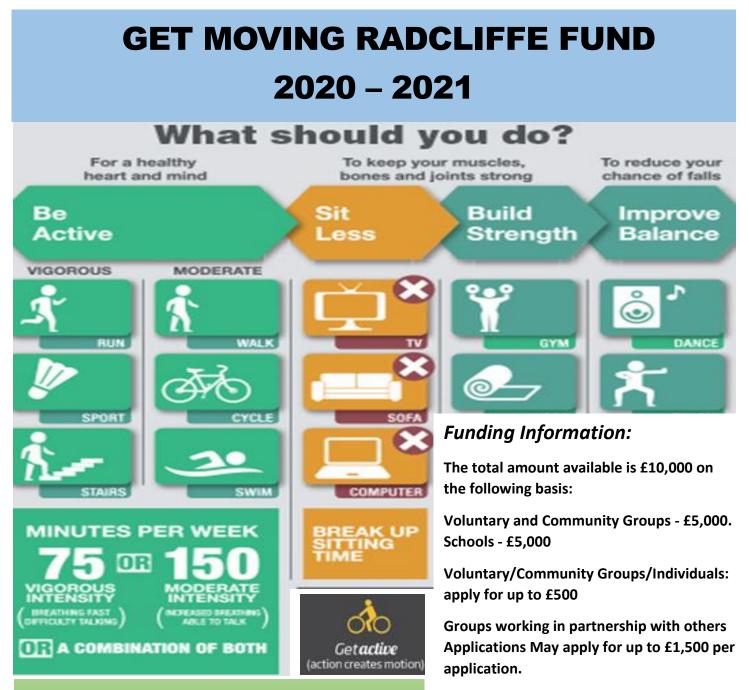

## Who can Apply:

Available for groups that contribute to encourage people to move more to improve the health and wellbeing of people within the Radcliffe area. Activities should be community led and demonstrate that they help people to help themselves to be more Active.