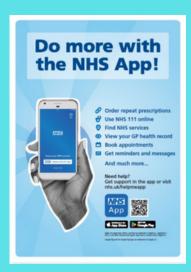

## NHS App, what is it, how do you use it to and what can you do with it?

## PRESTWICH SOCIAL PRESCRIBING

The NHS app lets you book appointments, order repeat prescriptions, access your healthcare record and access a range of healthcare services.

## How do I access the app?

We know the app is only useful if you know how to use it so we will be offering FREE sessions about how to use the app on the 1st Tuesday of the month at Church Lane Community Centre, Church Lane, Prestwich M25 1AN from 12:30am - 1:30pm