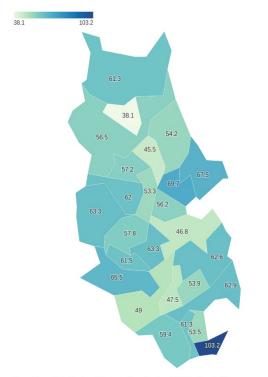

## **General Fertility Rates**

| MSOA Name                    | General Fertility Rate |
|------------------------------|------------------------|
| Sedgley Park                 | 103                    |
| Prestwich Clough & Rainsough |                        |
| Prestwich Central            |                        |
| Outwood Gate                 |                        |
| Nuttall & Tottington         | 63                     |
| Ramsbottom                   | 63                     |
| Whitefield West & Park Lane  | 63                     |
| Black Lane                   | 63                     |
| Kirkhams & Holyrood          | 62                     |
| Buckley Wells & Fishpool     | 62                     |
| Whitehead Park               | 61                     |
| Unsworth                     | 61                     |
| Higher Woodhill              | 59                     |
| Walshaw & Woolfold           | 58                     |
| Bank Top & Radcliffe Ees     | 57                     |
| Whitefield East              | 57                     |
| Besses                       | 56                     |
| Ainsworth & Bradley Fold     | 54                     |
| Prestwich East               | 54                     |
| Radcliffe                    | 54                     |
| Redvales & Hollins           | 53                     |
| Elton Vale                   | 49                     |
| Walmersley & Limefield       | 48                     |
| Fairfield & Jericho          | 47                     |
| Fernhill & Pimhole           | 46                     |
| Summerseat                   | 38                     |