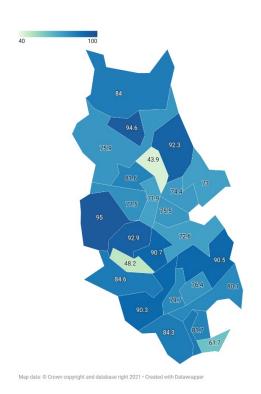

Figure 3: Percentage (%) of residents in Bury identifying with White: English, Welsh, Scottish, Northern Irish or British" broad ethnic category

| MSOA name                    | White: English, Welsh, Scottish,<br>Northern Irish or British |
|------------------------------|---------------------------------------------------------------|
| Nuttall & Tottington         | 95                                                            |
| Summerseat                   | 95                                                            |
| Walshaw & Woolfold           | 93                                                            |
| Ainsworth & Bradley Fold     | 92                                                            |
| Ramsbottom                   | 91                                                            |
| Black Lane                   | 91                                                            |
| Elton Vale                   | 90                                                            |
| Outwood Gate                 | 85                                                            |
| Unsworth                     | 85                                                            |
| Higher Woodhill              | 84                                                            |
| Whitehead Park               | 84                                                            |
| Radcliffe                    | 82                                                            |
| Bank Top & Radcliffe East    | 82                                                            |
| Whitefield West & Park Lane  | 80                                                            |
| Walmersley & Limefield       | 80                                                            |
| Kirkhams & Holyrood          | 78                                                            |
| Prestwich East               | 76                                                            |
| Whitefield East              | 76                                                            |
| Besses                       | 76                                                            |
| Prestwich Clough & Rainsough | 74                                                            |
| Prestwich Central            | 73                                                            |
| Fairfield & Jericho          | 73                                                            |
| Redvales & Hollins           | 72                                                            |
| Sedgley Park                 | 62                                                            |
| Buckley Wells & Fishpool     | 48                                                            |
| Fernhill & Pimhole           | 44                                                            |