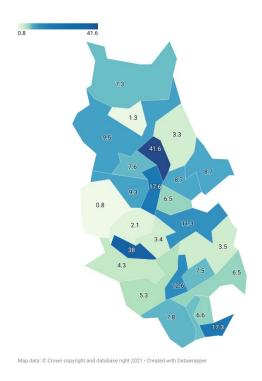

Figure 4: Percentage (%) of residents in Bury identifying with "Asian, Asian British or Asian Welsh" broad ethnic category

| MSOA name                    | Asian, Asian British or Asian Welsh |
|------------------------------|-------------------------------------|
| Fernhill & Pimhole           | 42                                  |
| Buckley Wells & Fishpool     | 38                                  |
| Redvales & Hollins           | 18                                  |
| Sedgley Park                 | 17                                  |
| Walmersley & Limefield       | 13                                  |
| Fairfield & Jericho          | 11                                  |
| Whitefield East              | 10                                  |
| Kirkhams & Holyrood          | 9                                   |
| Prestwich Central            | 9                                   |
| Prestwich Clough & Rainsough | 9                                   |
| Higher Woodhill              | 8                                   |
| Bank Top & Radcliffe East    | 8                                   |
| Prestwich East               | 8                                   |
| Whitehead Park               | 7                                   |
| Unsworth                     | 7                                   |
| Radcliffe                    | 7                                   |
| Besses                       | 7                                   |
| Whitefield West & Park Lane  | 7                                   |
| Elton Vale                   | 5                                   |
| Outwood Gate                 | 4                                   |
| Black Lane                   | 4                                   |
| Ramsbottom                   | 3                                   |
| Ainsworth & Bradley Fold     | 3                                   |
| Walshaw & Woolfold           | 2                                   |
| Summerseat                   | 1                                   |
| Nuttall & Tottington         | 1                                   |