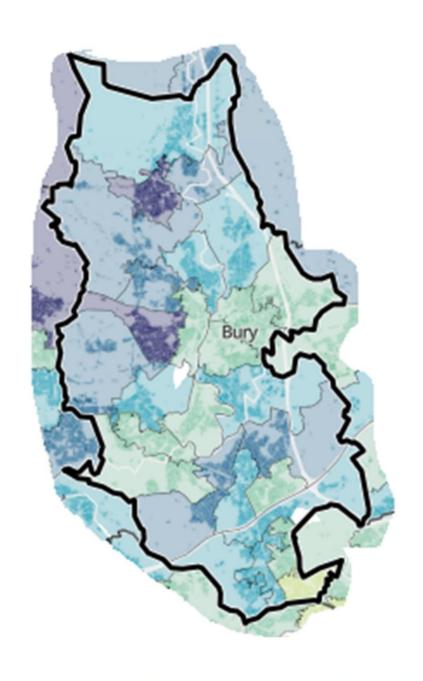

Map 1: The median age for people living in each MSOA in Bury.

| MSOA                            | Median age |
|---------------------------------|------------|
| Ainsworth & Bradley Fold        | 45         |
| Bank Top & Radcliffe East       | 36         |
| Besses                          | 36         |
| Black Lane                      | 41         |
| Buckley Wells & Fishpool        | 35         |
| Elton Vale                      | 51         |
| Fairfield & Jericho             | 37         |
| Fernhill & Pimhole              | 33         |
| Higher Woodhill                 | 43         |
| Kirkhams & Holyrood             | 41         |
| Nuttall & Tottington            | 48         |
| Outwood Gate                    | 38         |
| Prestwich Central               | 40         |
| Prestwich Clough &<br>Rainsough | 40         |
| Prestwich East                  | 38         |
| Radcliffe                       | 37         |
| Ramsbottom                      | 43         |
| Redvales & Hollins              | 40         |
| Sedgley Park                    | 30         |
| Summerseat                      | 51         |
| Unsworth                        | 47         |
| Walmersley & Limefield          | 43         |
| Walshaw & Woolfold              | 44         |
| Whitefield East                 | 40         |
| Whitefield West & Park Lane     | 47         |
| Whitehead Park                  | 37         |