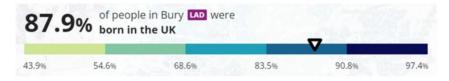

Map 1: The percentage of residents born in the UK by MSOA in Bury.

| MSOA name                       | % born in the UK |
|---------------------------------|------------------|
| Ainsworth & Bradley Fold        | 95.7%            |
| Bank Top & Radcliffe East       | 89.9%            |
| Besses                          | 85.7%            |
| Black Lane                      | 94.2%            |
| Buckley Wells & Fishpool        | 72.7%            |
| Elton Vale                      | 94.7%            |
| Fairfield & Jericho             | 82.6%            |
| Fernhill & Pimhole              | 67.5%            |
| Higher Woodhill                 | 91.5%            |
| Kirkhams & Holyrood             | 88.0%            |
| Nuttall & Tottington            | 96.7%            |
| Outwood Gate                    | 90.9%            |
| Prestwich Central               | 85.0%            |
| Prestwich Clough &<br>Rainsough | 86.4%            |
| Prestwich East                  | 87.6%            |
| Radcliffe                       | 89.2%            |
| Ramsbottom                      | 95.7%            |
| Redvales & Hollins              | 85.7%            |
| Sedgley Park                    | 79.5%            |
| Summerseat                      | 96.5%            |
| Unsworth                        | 92.4%            |
| Walmersley & Limefield          | 89.9%            |
| Walshaw & Woolfold              | 96.0%            |
| Whitefield East                 | 86.1%            |
| /hitefield West & Park Lane     | 90.5%            |
| Whitehead Park                  | 90.6%            |