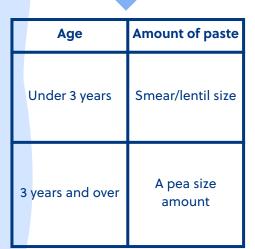

## Bury's good brushing guide for babies and children

Brush as soon as the first tooth appears and supervise children brushing until 7 years old to make sure all teeth are done

Register your child soon after birth or by 6 months old https://www.nhs.uk/servicesearch/find-a-dentist/

Visit a dentist every 6 months

Ask the dentist about fluoride varnish

Use a small brush with medium bristles and a family fluoride paste (1350-1500ppm fluoride)

Brush at least twice a day for two minutes (at night and any other time through the day)