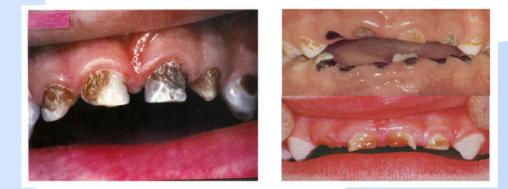

# Bury's advice on keeping babies and children's teeth healthy

### Sweet drinks, or juice in a bottle can quickly damage teeth

### Fresh milk and water are the only safe drinks for teeth

### If you choose to provide juice, keep it to mealtimes only to reduce the acid attack

Doidy cups or free flow cups can be introduced from 6 months old. Be aware! Feeder cups that don't spill are just bottles in disguise!

STOP the bottle by age 1 at the latest