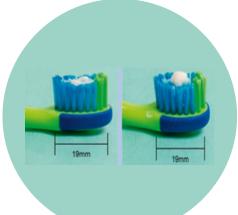

## Bury's good brushing guide for babies and children

Brush as soon as the first tooth appears and supervise children brushing until 7 years old to make sure all teeth are done

Register your child soon after birth or by 6 months old https://www.nhs.uk/servicesearch/find-a-dentist/

Visit a dentist every 6 months

Ask the dentist about fluoride varnish

Use a small brush with medium bristles and a family fluoride paste (1350-1500ppm fluoride)

Brush at least twice a day for two minutes (at night and any other time through the day)