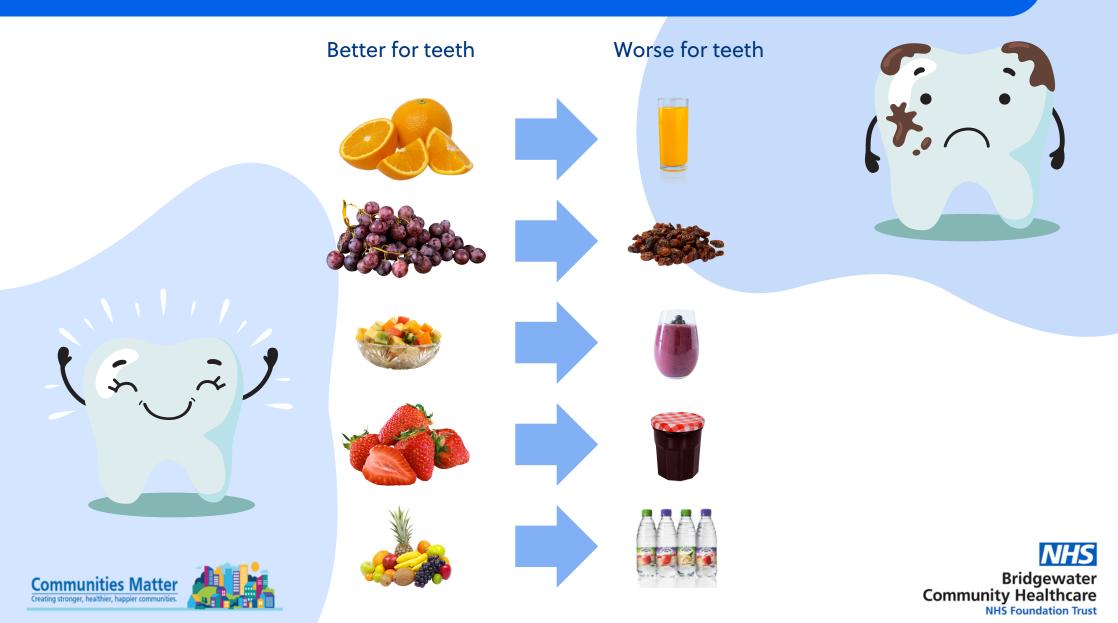

Eating whole fruits & vegetables (which look like they did when grown) are nutritious and kind to our teeth.

However, when processed, cells are broken down releasing harmful sugars, which can decay teeth.