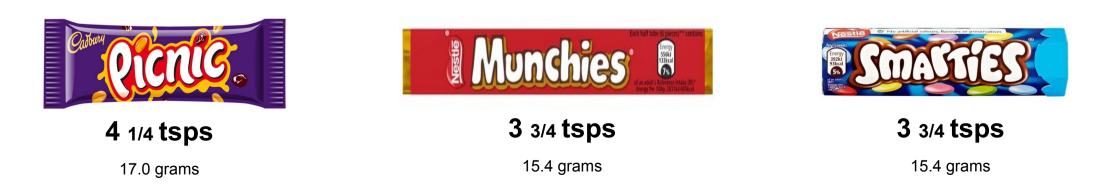

**7 <sup>3</sup>⁄4 tsps** 30.54 grams



6 1/2 tsps 25.55 grams



**6 tsps** 24.2 grams



**5** 1/2 **tsps** 21.55 grams



4 ¾ tsps

19.2 grams



6 ¾ tsps

26.8 grams



6 1/2 tsps

25.55 grams



6 tsps 24.2 grams



5 1/2 tsps

21.55 grams



**5 1/2 tsps** 21.55 grams



**4 <sup>3</sup>⁄<sub>4</sub> tsps** 19.2 grams



6 tsps

24.2 grams



**5 1/2 tsps** 21.55 grams



5 1/4 tsps



19.2 grams



### Your daily maximum amount of <u>free sugars</u> should not exceed 30g (7 ½ tsp)

# **11years + and adults.** Younger children should have much less.

Bury Oral Health Promotion PCFT 2020

# **ARE YOU SUGAR SMART?**



**23 tsps** 91.84 grams

4 segments = **4** 3/4 tsps



8 1/4 tsps 33.0 grams



6 1/2 tsps

26.0 grams



5 3/4 tsps

22.05 grams

5 chunks = **31/2 tsps** 



17.1 grams

Cathury Milk, Dairy Milk, CLANT DULLCONS

**16 3/4 tsps** 66.64 grams

25g portion = **31/2 tsps** 



8 tsps 32.0 grams



6 1/4 tsps

25.0 grams



**5** 1/2 **tsps** 21.55 grams



4 tsps

16.5grams



**14 3/4 tsps** 56.73 grams



6 3/4 tsps

26.0 grams





23.85 grams



4 ¾ tsps

19.2 grams



**3 3/4 tsps** 15.4 grams



## Your daily maximum amount of <u>free sugars</u> should not exceed 30