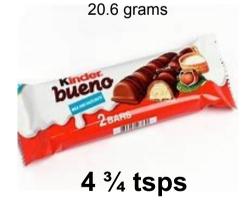

**5** 1/2 **tsps** 21.55 grams

4 tsps

16.5grams

**14 3/4 tsps** 56.73 grams

6 3/4 tsps

26.0 grams

23.85 grams

4 ¾ tsps

19.2 grams

**3 3/4 tsps** 15.4 grams