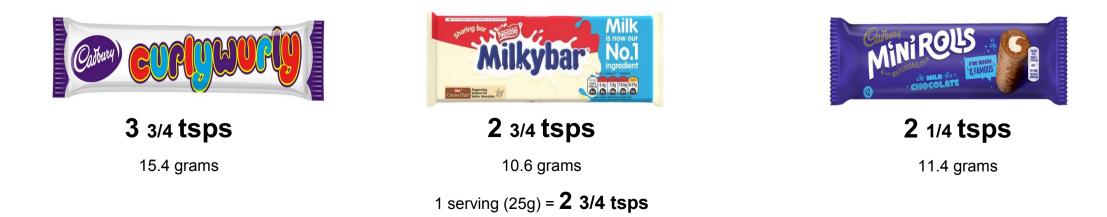

s

24.2 grams



**5 1/2 tsps** 21.55 grams



5 1/4 tsps



19.2 grams



### Your daily maximum amount of <u>free sugars</u> should not exceed 30g (7 ½ tsp)

# **11years + and adults.** Younger children should have much less.

Bury Oral Health Promotion PCFT 2020

# **ARE YOU SUGAR SMART?**



**23 tsps** 91.84 grams

4 segments = **4** 3/4 tsps



8 1/4 tsps 33.0 grams



6 1/2 tsps

26.0 grams



5 3/4 tsps

22.05 grams

5 chunks = **31/2 tsps** 



17.1 grams

Cathury Milk, Dairy Milk, CLANT DULLCONS

**16 3/4 tsps** 66.64 grams

25g portion = **31/2 tsps** 



8 tsps 32.0 grams



6 1/4 tsps

25.0 grams



**5** 1/2 **tsps** 21.55 grams



4 tsps

16.5grams



**14 3/4 tsps** 56.73 grams



6 3/4 tsps

26.0 grams





23.85 grams



4 ¾ tsps

19.2 grams



**3 3/4 tsps** 15.4 grams



## Your daily maximum amount of <u>free sugars</u> should not exceed 30g (7 ½ tsp)

### **11years + and adults.** Younger children should have much less.

**Bury Oral Health Promotion PCFT 2020**