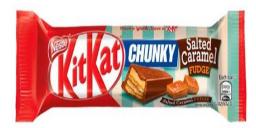

5 chunks = **31/2 tsps** 

17.1 grams

Cathury Milk, Dairy Milk, CLANT DULLCONS

**16 3/4 tsps** 66.64 grams

25g portion = **31/2 tsps** 

8 tsps 32.0 grams

6 1/4 tsps

25.0 grams